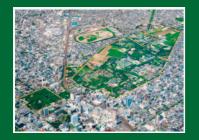

#### Facts about Hokkaido University (as of May 2015)

- Established 1876 as Sapporo Agricultural College
- Hokkaido University is a comprehensive University with a 12 Undergraduate Schools, 18 Graduate Schools, and 22 Research Institutes and Centers
- Total Area of Sapporo Campus: 1,776,249m² (the equivalent of 38 Tokyo Domes!)
- 📕 Staff: 3,961
- Total Students: 17,939
  - (including 1,637 international students from 95 countries/regions)
- Total International Partnerships: 413 agreements in place from 57 countries/regions)
- For more detailed information, type 'Hokkaido University Guidebook' into any search engine